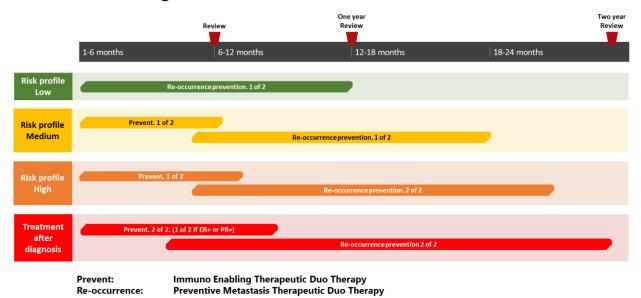

## Immuno Enabling Therapeutic Duo Therapy

#### Salvestrol

https://www.vitaminadviceshop.nl/nl/393266/salvestrol-platinum-60-capsules/?pos=394 2000 points treatment (6-18 months), 1 per day Do not overdose (2000 is the absolute max), if forgotten skip dose https://www.vitaminadviceshop.nl/nl/393267/salvestrol-shield-60-capsules/?pos=298 350 points maintenance 1 per day If forgotten skip dose

#### Resveratrol

https://www.weightworld.nl/resveratrol-extract.html https://www.vitaminadviceshop.nl/nl/1021475/resveratrol-30-capsules/?pos=226 200-250 mg treatment (6-18 months) 1 per day Do not overdose (500 mg is the absolute max), if forgotten skip dose Warning; patients who have cancer cells positive for either estrogen (ER) or progesterone (PR) should **not** take Resveratrol.

## **Preventive Metastasis Therapeutic Duo Therapy**

**Biochanin A** https://www.vitaminadviceshop.nl/nl/393940/red-clover-flower-and-leaf-extract-60capsules/?pos=329 250 mg treatment 1 per day (12-24 months) Do not overdose (250 mg is the absolute max), if forgotten skip dose

#### Curcumin

https://www.vitaminadviceshop.nl/nl/602383/curcumine-slcp-120-capsules/?pos=1614 80 mg treatment 1 per day (12-24 months) Do not overdose (100 mg is the absolute max), if forgotten skip dose